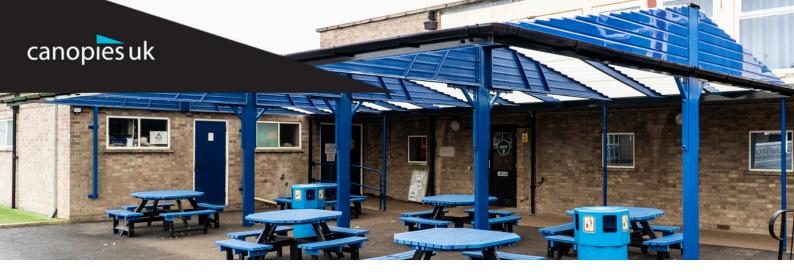

## **THE BENEFITS OF A DINING CANOPY**

- Easily get more seats at lunchtime
- Year-round protection from rain and sun
- Reduces congestion in dining rooms
- Can be used for multiple purposes
- Lower cost than an extension

### **CONNEKT**

Available in a range of sizes, freestanding or wall-mounted for a versatile range of uses – such as a dining canopy. Our Connekt system can be cantilevered with no posts allowing free-flowing space underneath.