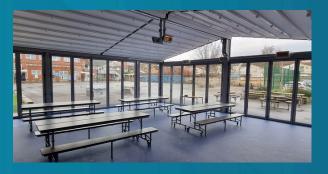

# Winstanley College

We worked with Caterlink to provide dining space for Winstanley College. We installed Cantabria, our fully enclosed and weatherproof canopy system with LED lighting and electric heating. The addition of the canopy means there is now more seats for students at lunchtimes. The school are so pleased with the system that it is called the 'Garden Room' and is used for parents evening and other events.

### **CANTABRIA**

A cutting-edge, fully-enclosed system featuring a durable aluminium frame, integrated guttering and a waterproof, retractable roof that be opened at the touch of a button. The Cantabria is available in any length and can be installed free-standing.