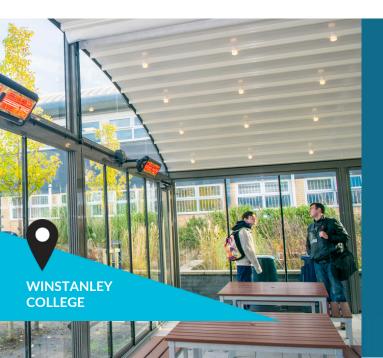

# Winstanley College

We worked with Caterlink to provide dining space for Winstanley College. We installed Cantabria, our fully enclosed and weatherproof canopy system with LED lighting and electric heating. The addition of the canopy means there is now more seats for students at lunchtimes. The school are so pleased with the system that it is called the 'Garden Room' and is used for parents evening and other events.

### **CANTABRIA**

A cutting-edge, fully-enclosed system featuring a durable aluminium frame, integrated guttering and a waterproof, retractable roof that be opened at the touch of a button. The Cantabria is available in any length and can be installed free-standing.