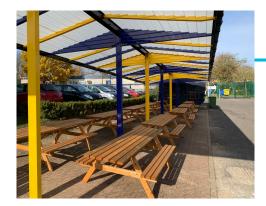

### **CONNEKT**

Available in a range of sizes, freestanding or wall-mounted for a versatile range of uses – such as a dining canopy. Our Connekt system can be cantilevered with no posts allowing free-flowing space underneath.