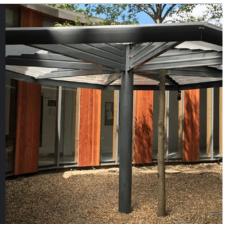

## Need an umbrella?

We've got one that'll never get blown about or turned inside out by the wind. And it won't fail to protect you from the rain, snow or other wintry weather either. It'll also protect you from the sun's harmful rays too.

Our Connekt Umbrella system is exactly that, a canopy with just one supporting post in the middle and a wide Glass Reinforced Plastic (GRP) umbrella-shaped roof that's wide enough to provide plenty of shelter underneath.