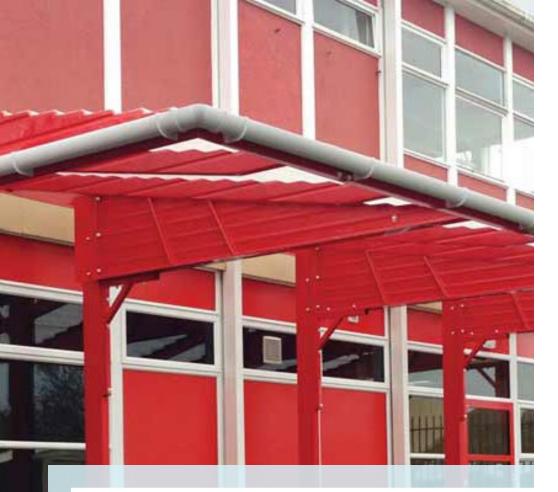

## Who's it used by?

Connekt can be used in any environment. It's always been the ideal option for creating playground shelters for schools and hugely popular with:

- Nurseries
- Schools
- Colleges
- Plus, many other educational environments

- Spectator and parent waiting shelters
- Sheltered entranceways
- Playground shelters for schools