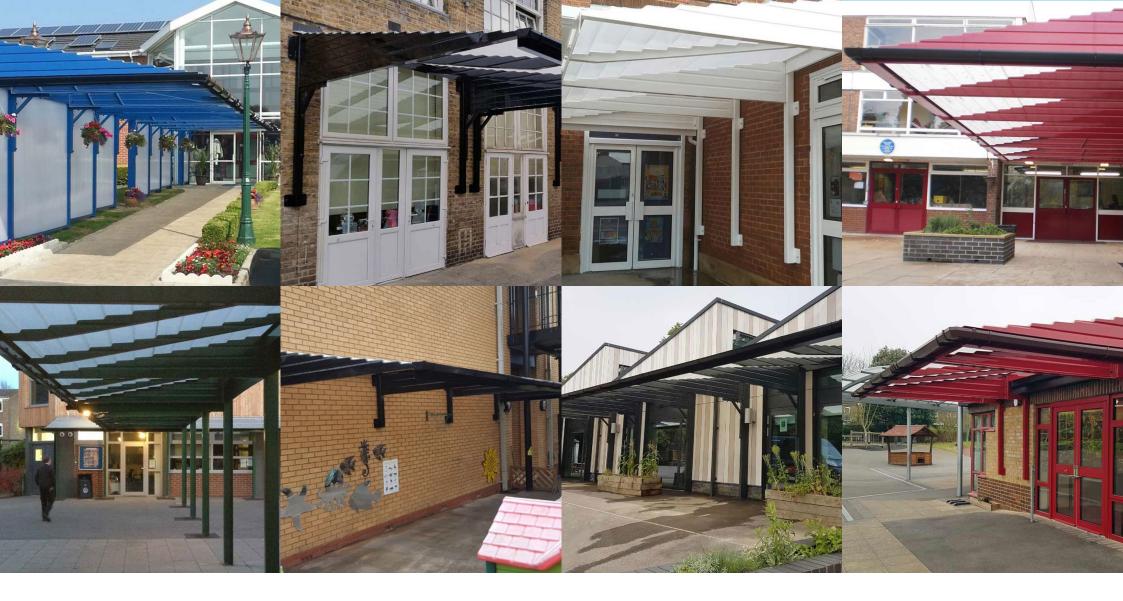

## Who's it used by?

Connekt can be used in any environment. It's always been the ideal option for creating playground shelters for schools and hugely popular with:

- Nurseries
- Schools
- Colleges
- Plus, many other educational environments

On the last page, you'll have seen there are all sorts of reasons why Connekt is such a popular product. There are all sorts of ways you can use it too, here are just a few examples:

- Sheltered walkways
- Outdoor learning environments
- Dining areas
- Covered play areas

- Spectator and parent waiting shelters
- Sheltered entranceways
- Playground shelters for schools