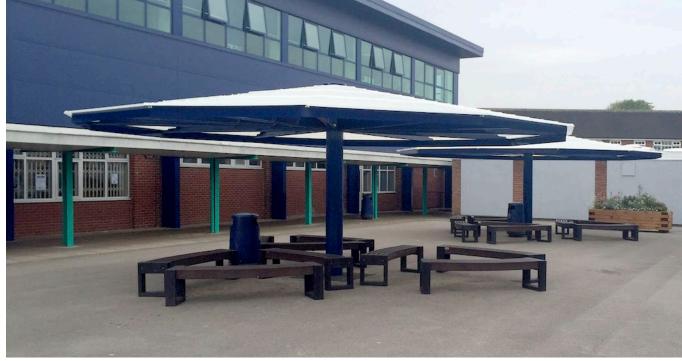

## WELLINGTON SCHOOL, ALTRINCHAM

#### **REQUIREMENT:**

Provide more space for pupils to sit and eat during lunch and break times

#### **SOLUTION:**

Connekt umbrella canopy