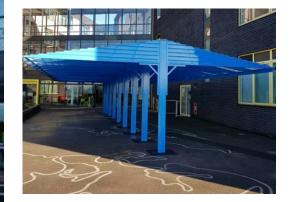

## JOHN SCURR PRIMARY SCHOOL, LONDON

#### **REQUIREMENT:**

Provide pupils with a covered area where they can play and learn all-year round

#### **SOLUTION:**

Connekt