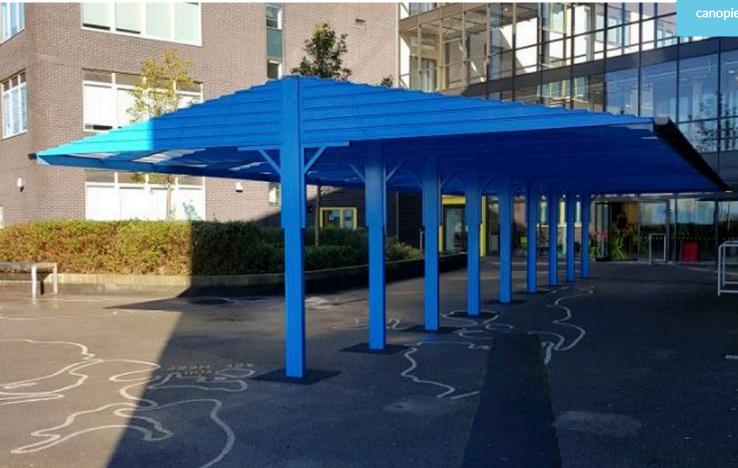

## JOHN SCURR PRIMARY SCHOOL, LONDON

#### **REQUIREMENT:**

Provide pupils with a covered area where they can play and learn all-year round

#### **SOLUTION:**

Connekt