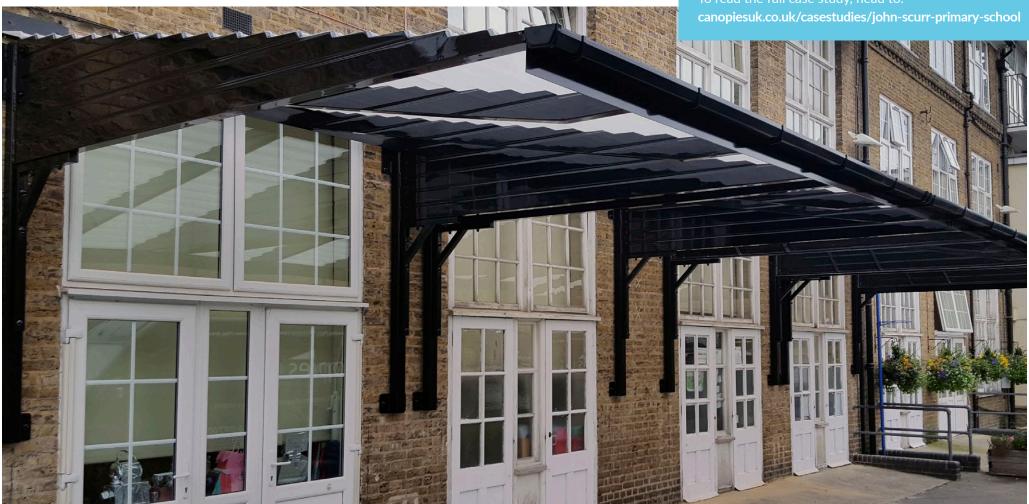

## JOHN SCURR PRIMARY SCHOOL, LONDON

#### **REQUIREMENT:**

Provide pupils with a covered area where they can play and learn all-year round

#### **SOLUTION:**

Connekt