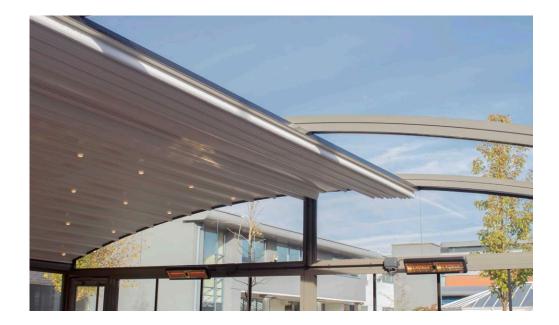

## Introducing – The Cantabria Canopy

#### Did you see our Cantabria canopy on pages 3 and 4?

The Cantabria isn't the only outdoor canopy system that we offer however, it is hugely popular with schools for many reasons, including the fact the:

- Roof can be easily retracted at the touch of a button
- Durable aluminium frame, integrated guttering, waterproof roof and glass screens effortlessly combine to make a UV protected environment
- Glass screens easily transform an open space into a stylish, fully enclosed unit
- Extensive range of glass sides that are available, which include fixed, folding and sliding, balustrade and internal
- System offers 100 per cent protection in wind speeds of up to 60km/h when fully closed. In the finer months, the glass sides can be retracted, and come the cooler, wetter or more changeable weather, can be partially or fully closed
- Finished product looks incredibly stylish and is capable of instantly creating a focal point
- Canopy is available in any length and projections of up to 10 metres for single units and 20 metres for twin units