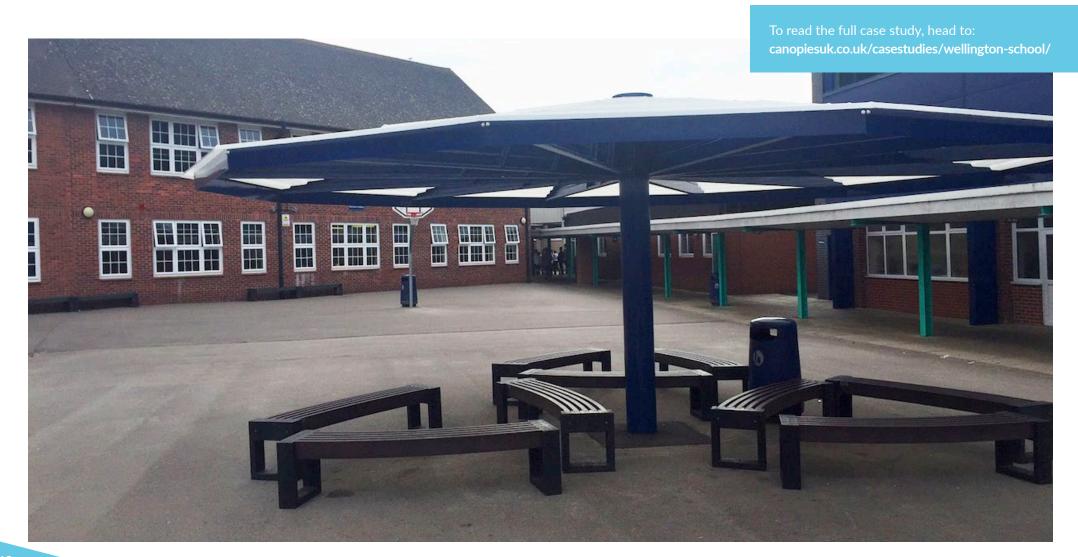

## WELLINGTON SCHOOL, ALTRINCHAM

#### **REQUIREMENT:**

Provide more space for pupils to sit and eat during lunch and break times

#### **SOLUTION:**

Connekt umbrella canopy