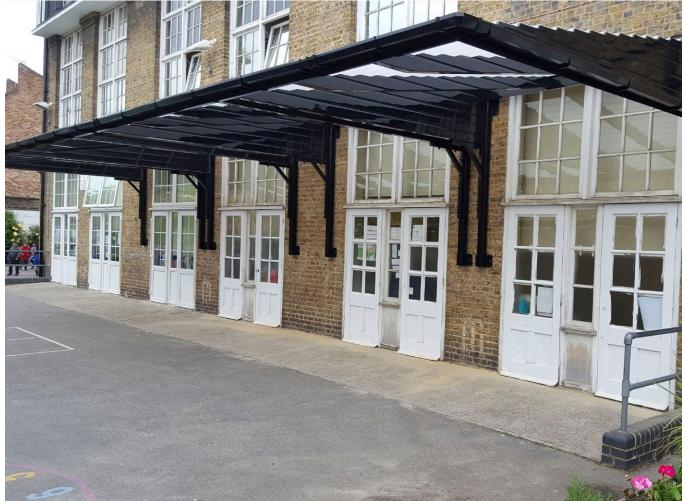

## JOHN SCURR PRIMARY SCHOOL, LONDON

#### **REQUIREMENT:**

Provide pupils with a covered area where they can play and learn all-year round

#### **SOLUTION:**

Connekt