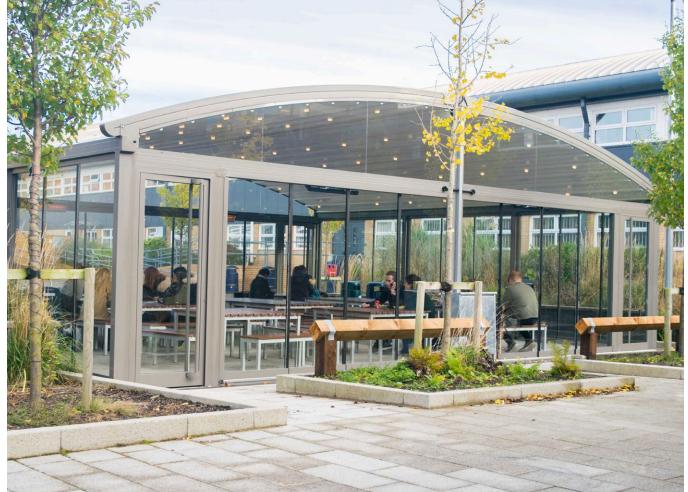

## WINSTANLEY COLLEGE, WIGAN

#### **REQUIREMENT:**

Create more dining space and provide a multi-purpose area for students to use during their free periods

#### **SOLUTION:**

The Cantabria canopy

## Introducing – The Cantabria Canopy

#### Did you see our Cantabria canopy on pages 3 and 4?

The Cantabria isn't the only outdoor canopy system that we offer however, it is hugely popular with schools for many reasons, including the fact the:

- Roof can be easily retracted at the touch of a button
- Durable aluminium frame, integrated guttering, waterproof roof and glass screens effortlessly combine to make a UV protected environment
- Glass screens easily transform an open space into a stylish, fully enclosed unit
- Extensive range of glass sides that are available, which include fixed, folding and sliding, balustrade and internal
- System offers 100 per cent protection in wind speeds of up to 60km/h when fully closed. In the finer months, the glass sides can be retracted, and come the cooler, wetter or more changeable weather, can be partially or fully closed
- Finished product looks incredibly stylish and is capable of instantly creating a focal point
- Canopy is available in any length and projections of up to 10 metres for single units and 20 metres for twin units