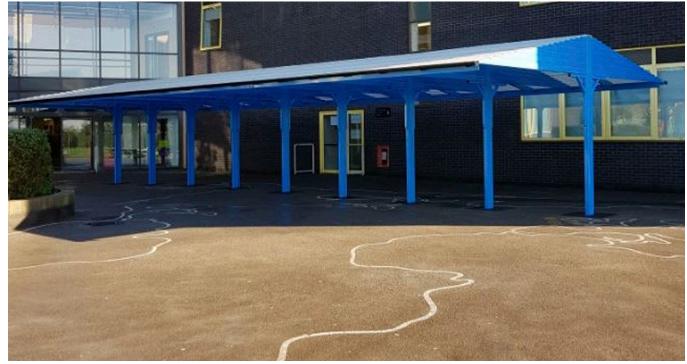

## JOHN SCURR PRIMARY SCHOOL, LONDON

#### **REQUIREMENT:**

Provide pupils with a covered area where they can play and learn all-year round

#### **SOLUTION:**

Connekt